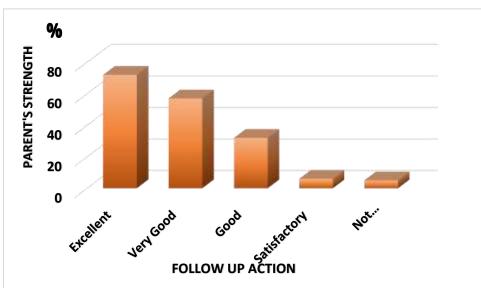

Q. No:17 How do you rate the following facilities provided by the institution?

- Q. No:18 Rate the following support services provided by the institution.
- a) Canteen b) Students Centre

Q. No:19 Does the Institution carry out the follow up action based on your suggestions?