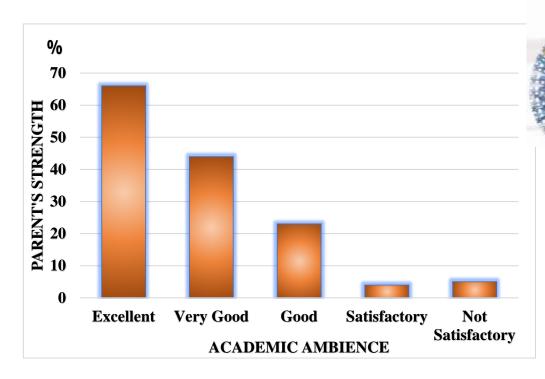

Q. No:2 Have you seen any positive change in the behaviour of your ward after joining the Institution?

Q. No: 3 Whether the atmosphere in the Institution is conducive for learning?

Q. No:4 Has the interaction of your ward with the faculty of SMC improved her knowledge base?

Q. No:5 Is the curriculum of the course designed to promote self-learning ability of the students

Q. No:6 Whether examination results are declared on time?

Q. No:7 Does the institute provide any provision for career oriented programme