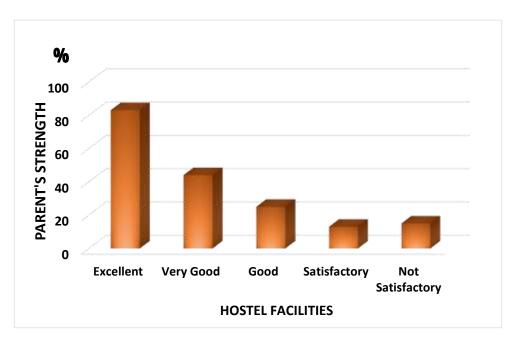

Q. No:14 What do you feel about grooming of student discipline in the campus?

Q. No:15 How does your ward feel about the hostel facilities of the institution?

Q. No:16 How do you feel about the student mentoring system practiced in the institution?