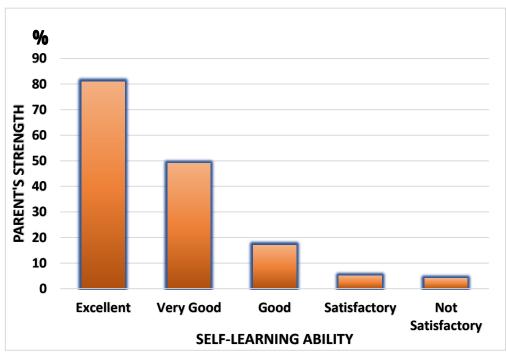

Q. No:5 Is the curriculum of the course designed to promote self-learning ability of the students

Q. No:6 Whether examination results are declared on time?

Q. No:7 Does the institute provide any provision for career oriented programme