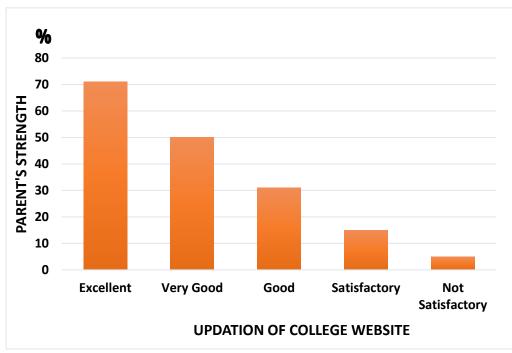

Q. No:12 Has the Institution been inculcating ethical human values to the students during their course of study?

IQAC, ST. MARY'S COLLEGE(AUTONOMOUS), THOOTHUKUDI

Q. No:13 How will you rate the regular updating of the college website?