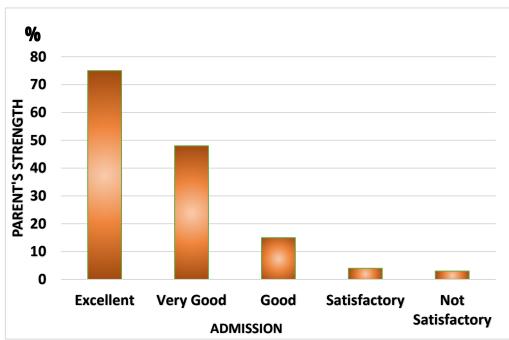

| Any | other    | suggestions  |
|-----|----------|--------------|
|     | 0 111 11 | 50.550000000 |

| Date: | Signature |
|-------|-----------|

Q. No:1 To what extent do you feel proud about getting admission in SMC for your ward?