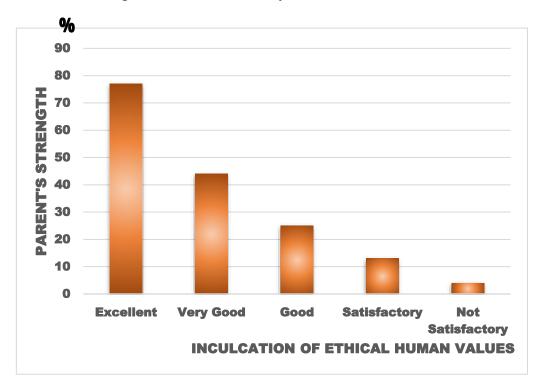

Q. No:12 Has the Institution been inculcating ethical human values to the students during their course of study?

IQAC, ST. MARY'S COLLEGE(AUTONOMOUS), THOOTHUKUDI

Q. No:13 How will you rate the regular updating of the college website?