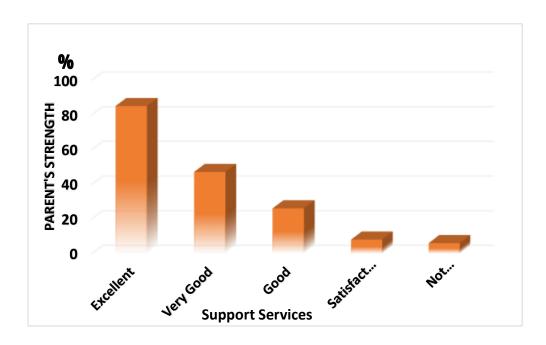

Q. No:17 How do you rate the following facilities provided by the institution?

- Q. No:18 Rate the following support services provided by the institution.
- a) Canteen b) Students Centre

Q. No:19 Does the Institution carry out the follow up action based on your suggestions?