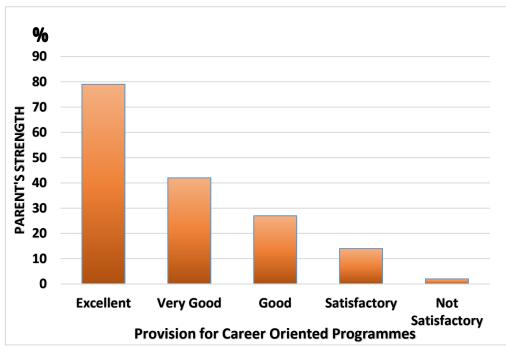

Q. No:5 Is the curriculum of the course designed to promote self-learning ability of the students

Q. No:6 Whether examination results are declared on time?

Q. No:7 Does the institute provide any provision for career oriented programme