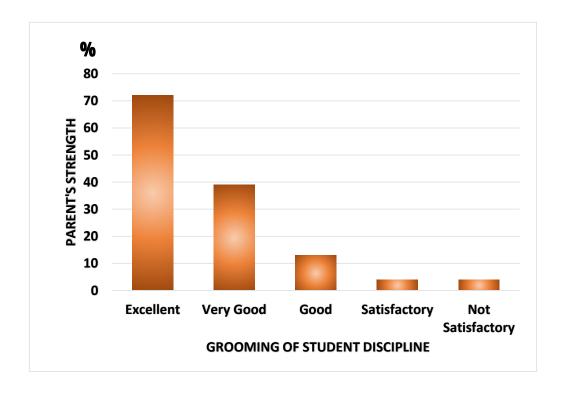

Q. No:14 What do you feel about grooming of student discipline in the campus?

Q. No:15 How does your ward feel about the hostel facilities of the institution?

Q. No:16 How do you feel about the student mentoring system practiced in the institution?