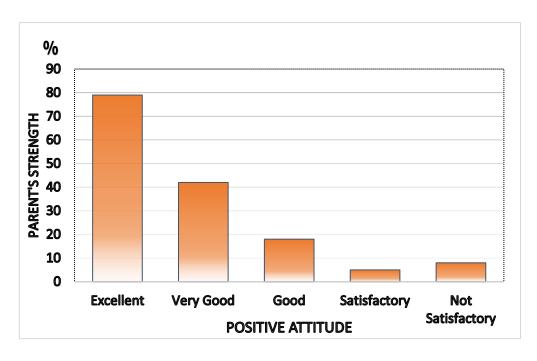

Q. No:2 Have you seen any positive change in the behaviour of your ward after joining the Institution?

Q. No: 3 Whether the atmosphere in the Institution is conducive for learning?

Q. No:4 Has the interaction of your ward with the faculty of SMC improved her knowledge base?