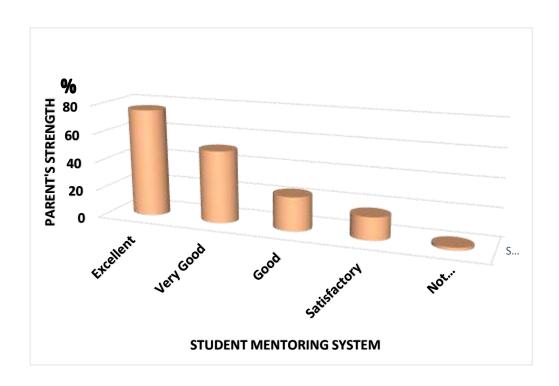

Q. No:14 What do you feel about grooming of student discipline in the campus?

Q. No:15 How does your ward feel about the hostel facilities of the institution?

Q. No:16 How do you feel about the student mentoring system practiced in the institution?