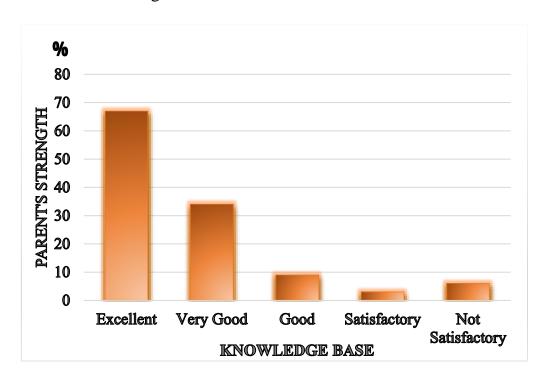

Q. No:2 Have you seen any positive change in the behaviour of your ward after joining the Institution?

Q. No: 3 Whether the atmosphere in the Institution is conducive for learning?

Q. No:4 Has the interaction of your ward with the faculty of SMC improved her knowledge base?